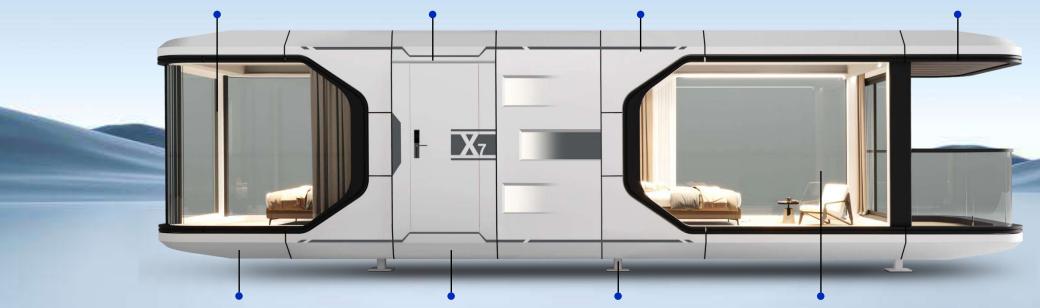

### **X7**

#### 2 bedroom-1 bathroom-1 balcony

Size: 11.5 X 3.3 X 3.2m / 37.7 X 10.8 X 10.5ft

Area: 38m 2 / 409ft 2

Accommodate: 4-6 people

#### **X7 CAPSULE HOUSE**

Size: 11.5 X 3.3 X 3.2m / 37.7 X 10.8 X 10.5ft

Area: 38m <sup>2</sup> / 409ft <sup>2</sup>

Accommodate : 4-6 people

**Total power consumption: 15KW** 

Weight: 9 tons

The X7 capsule is by far the most popular and best-selling product. The use of black and white duality to enhance the visual effect, the smooth and rigid design lines, the 270-degree views plus a skylight, the spacious viewing balconies, the separate wet and dry bathrooms, the large wide sinks, and the ability to blend in with nature while transcending it, are all reasons why it has become a hot seller.