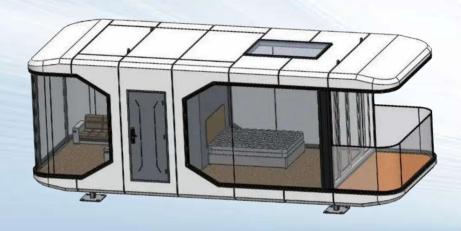

#### **X7 CAPSULE HOUSE**

Size: 11.5 X 3.3 X 3.2m / 37.7 X 10.8 X 10.5ft

Area: 38m <sup>2</sup> / 409ft <sup>2</sup>

Accommodate : 4-6 people

**Total power consumption: 15KW** 

Weight: 9 tons

The X7 capsule is by far the most popular and best-selling product. The use of black and white duality to enhance the visual effect, the smooth and rigid design lines, the 270-degree views plus a skylight, the spacious viewing balconies, the separate wet and dry bathrooms, the large wide sinks, and the ability to blend in with nature while transcending it, are all reasons why it has become a hot seller.

2 bedroom-1 bathroom-1 balcony

1 bedroom-1 living room-1 bathroom-1 balcony