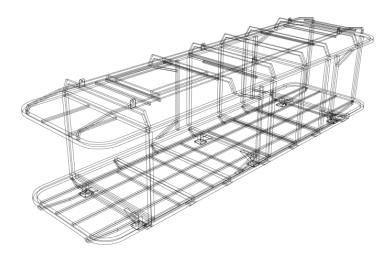

# SPACE CAPSULE HOUSE SKELETON STRUCTURE

The entire interior of the cabin is welded with galvanized steel frame, which has high strength and is sturdy and durable for more than 50 years.

All steel is cut by laser and automatically welded by robots, with high accuracy and strong earthquake resistance and typhoon resistance

It can withstand various harsh weather conditions, is moisture-proof, corrosion-resistant, fire-resistant, soundproof, and heat-insulating, and is durable.