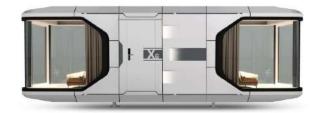

#### **X7 CAPSULE HOUSE**

Size: 11.5 X 3.3 X 3.2m / 37.7 X 10.8 X 10.5ft

Area: 38m <sup>2</sup> / 409ft <sup>2</sup>

Accommodate : 4-6 people

**Total power consumption: 15KW** 

Weight: 9 tons

The X7 capsule is by far the most popular and best-selling product. The use of black and white duality to enhance the visual effect, the smooth and rigid design lines, the 270-degree views plus a skylight, the spacious viewing balconies, the separate wet and dry bathrooms, the large wide sinks, and the ability to blend in with nature while transcending it, are all reasons why it has become a hot seller.

2 bedroom-1 bathroom-1 balcony

1 bedroom-1 living room-1 bathroom-1 balcony