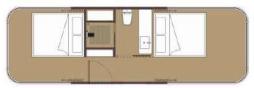

#### **X7 CAPSULE HOUSE**

Size: 11.5 X 3.3 X 3.2m / 37.7 X 10.8 X 10.5ft

Area: 38m <sup>2</sup> / 409ft <sup>2</sup>

Accommodate : 4-6 people

**Total power consumption: 15KW** 

Weight: 9 tons

The X7 capsule is by far the most popular and best-selling product. The use of black and white duality to enhance the visual effect, the smooth and rigid design lines, the 270-degree views plus a skylight, the spacious viewing balconies, the separate wet and dry bathrooms, the large wide sinks, and the ability to blend in with nature while transcending it, are all reasons why it has become a hot seller.

2 bedroom-1 bathroom-1 balcony

1 bedroom-1 living room-1 bathroom-1 balcony