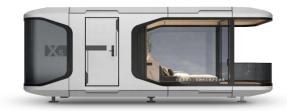

#### **X6 CAPSULE HOUSE**

Size: 9.5 X 3.3 X 3.2m / 31.2 X 10.8 X 10.5ft

Area: 31m <sup>2</sup> / 333.7ft <sup>2</sup>

Accommodate : 3-4 people

**Total power consumption: 15KW** 

Weight: 8 tons

The X6 capsule is full of sci-fi space capsule design, combined with our unique original style, clean lines and atmosphere, the interior follows the standard hotel bed layout, wet and dry separation of independent bathroom, 270 "landscape window, private balcony, can easily accommodate 2-4 people, to meet the needs of the young people nowadays, to enjoy the fun of the outdoor campsite.

2 bedroom-1 bathroom

1 bedroom-1 living room-1 bathroom