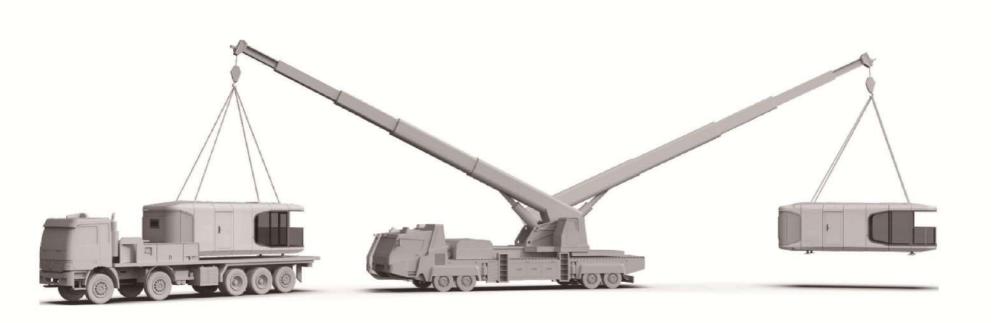

## 01 Transportation phase

The standard truck is a 13.5-meter-long semitrailer with a transport width of 3m and a transport height of no more than 4.2m, which can be freely used on highways throughout the country.

## 02 Lifting stage

After the goods arrive at the site, the customer needs to contact the local crane service on their own. The lifting weight of the product ranges from 6 to 10 tons, and it is recommended to use a crane of no less than 25 tons for loading and unloading.

## 03 Installation phase

Under the guidance of our technicians, we completed the on-site engineering of water supply, power supply, sewage pipelines and load-bearing foundations, accurately positioned them at the designed installation points, connected the water and electricity, completed the water and electricity testing, and submitted them to the customer for acceptance.