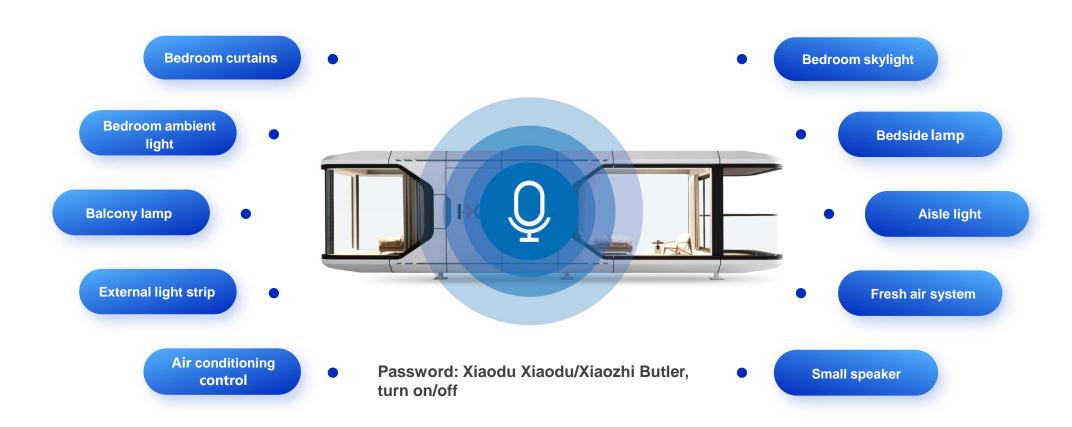

#### **Customer control system**

- Card insertion power/card retrieval power off panel
- Multi scenario mode function panel lighting
- Intelligent integrated control of lighting/curtains
- Whole house intelligent voice control

# **○ INTELLIGENT SYSTEM**