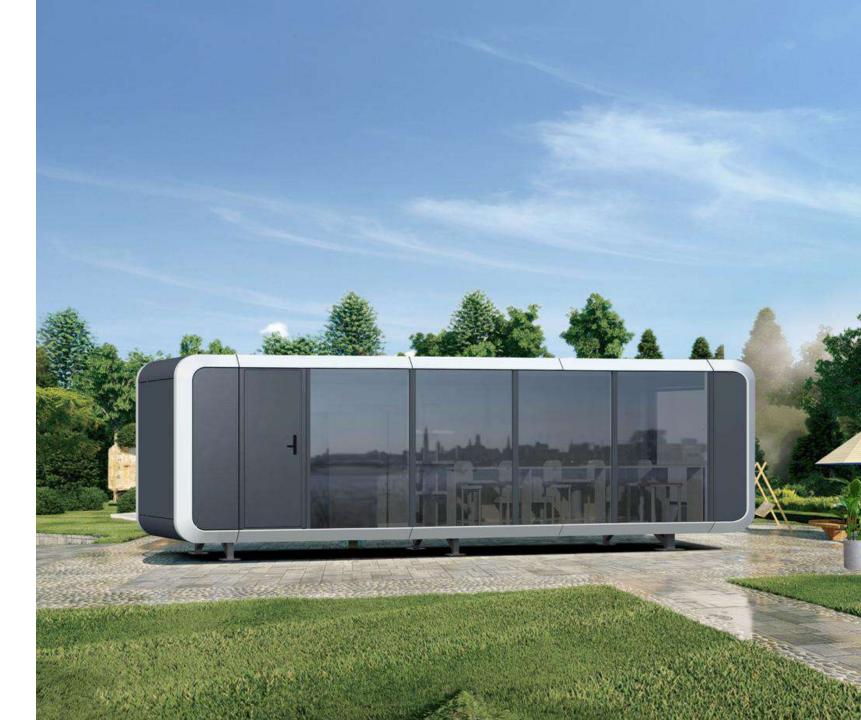

## **P7 CAPSULE HOUSE**

Size: 11.5 X 3.3 X 3.2m / 37.7 X 10.8 X 10.5ft

Area: 38m <sup>2</sup> / 409ft <sup>2</sup>

Accommodate : 4-6 people

**Total power consumption: 15KW** 

Weight: 7 tons

The cool gray exterior of the P7 capsule blends in with nature, and the corners of the capsule are designed with eco-linear design techniques, while the overall frame flow is simple and clear, with a more technological sense. The space utilization rate is the highest among the existing series, with a high price/performance ratio!

#### 1 bedroom-1 bathroom-1 living room

Size: 11.5 X 3.3 X 3.2m / 37.7 X 10.8 X 10.5ft

Area: 38m <sup>2</sup> / 409ft <sup>2</sup>

Accommodate: 4-6 people