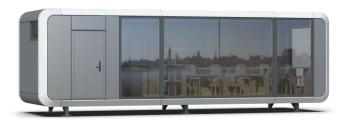

Panoramic View Returns to Nature

270 ° panoramic french window, thermal insulation, sleeping in the scenery, enjoying pure natural fun

L type french window adopts new building material, double-layer hollow Low-e glass, which has excellent heat insulation performance and high light transmittance, heat insulation and sound insulation.