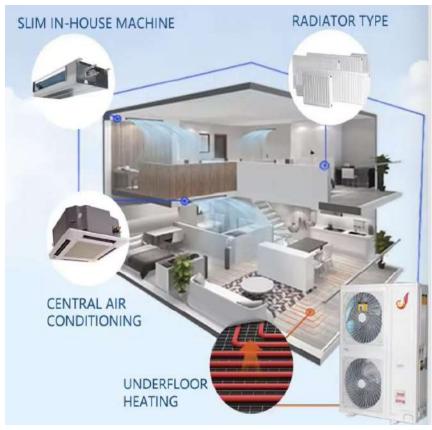

energy passing through the glass.

Compared with ordinary glass and traditional architectural coated glass, its coating layer has excellent thermal insulation effect and good transparency.

The double-layer glass is internally filled with argon gas technology, which is more soundproof and waterproof.

Shield infrared thermal energy and filter sunlight into a light source.



Actively blocking heat, effectively isolating indoor and outdoor heat conduction, Significantly enhance the thermal insulation performance of the entire window.

Automotive grade tempered glass. Safe and stress resistant, not afraid of typhoons

## **ALUMINUM VENEER STRUCTURE**



# **CONSTRUCTION MATERIAL DISPLAY**



Aluminum plate





Reinforced glass



Reinforced glass

Floor

# **○** AIR CONDITIONING SYSTEM





## **SUPPLIER SYSTEM**









#### APPLICABLE SCENARIOS

Suitable for: rural revitalization, camping accommodation, outdoor markets, study tours, health care and elderly care, real estate, hotel catering, team building and expansion, and other scenarios.

# **01** Camp mode

Assist in the development of new models such as farms, ranches, and ecological parks, and equip them with new cultural and tourism campsites.





**02** Hotel mode

Explore the travel ecosystem and create unique tourist accommodation destinations.

# **03** Integrated

Combining homestays with rural activities to create a onestop project of "eating, drinking, playing, and learning".





**04** Travel mode

Build a tourism base through natural resources such as forest health, hot spring vacations, and beach and se