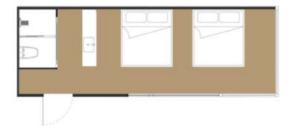

#### 2 bedroom-1 bathroom-1 balcony

Size: 11.5 X 3.3 X 3.2m / 37.7 X 10.8 X 10.5ft

Area: 38m 2 / 409ft 2

Accommodate: 4-6 people

2 bedroom-1 bathroom-1 balcony

1 bedroom-1 living room-1 bathroom-1 balcony