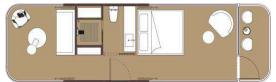

## **P7 CAPSULE HOUSE**

Size: 11.5 X 3.3 X 3.2m / 37.7 X 10.8 X 10.5ft

Area: 38m <sup>2</sup> / 409ft <sup>2</sup>

Accommodate : 4-6 people

**Total power consumption: 15KW** 

Weight: 7 tons

The cool gray exterior of the P7 capsule blends in with nature, and the corners of the capsule are designed with eco-linear design techniques, while the overall frame flow is simple and clear, with a more technological sense. The space utilization rate is the highest among the existing series, with a high price/performance ratio!

1 bedroom-1 living room-1 bathroom