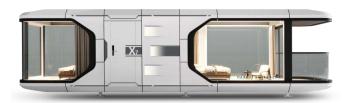

### **X7**

#### 2 bedroom-1 bathroom-1 balcony

Size: 11.5 X 3.3 X 3.2m / 37.7 X 10.8 X 10.5ft

Area: 38m 2 / 409ft 2

Accommodate: 4-6 people

#### **X7 CAPSULE HOUSE**

Size: 11.5 X 3.3 X 3.2m / 37.7 X 10.8 X 10.5ft

Area: 38m <sup>2</sup> / 409ft <sup>2</sup>

Accommodate : 4-6 people

**Total power consumption: 15KW** 

Weight: 9 tons

The X7 capsule is by far the most popular and best-selling product. The use of black and white duality to enhance the visual effect, the smooth and rigid design lines, the 270-degree views plus a skylight, the spacious viewing balconies, the separate wet and dry bathrooms, the large wide sinks, and the ability to blend in with nature while transcending it, are all reasons why it has become a hot seller.