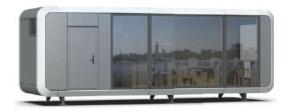

#### **X7 CAPSULE HOUSE**

Size: 11.5 X 3.3 X 3.2m / 37.7 X 10.8 X 10.5ft

Area: 38m <sup>2</sup> / 409ft <sup>2</sup>

Accommodate : 4-6 people

**Total power consumption: 15KW** 

Weight: 9 tons

The X7 capsule is by far the most popular and best-selling product. The use of black and white duality to enhance the visual effect, the smooth and rigid design lines, the 270-degree views plus a skylight, the spacious viewing balconies, the separate wet and dry bathrooms, the large wide sinks, and the ability to blend in with nature while transcending it, are all reasons why it has become a hot seller.