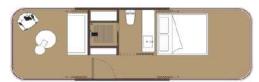

## **P7 CAPSULE HOUSE**

Size: 11.5 X 3.3 X 3.2m / 37.7 X 10.8 X 10.5ft

Area: 38m <sup>2</sup> / 409ft <sup>2</sup>

Accommodate : 4-6 people

**Total power consumption: 15KW** 

Weight: 7 tons

The cool gray exterior of the P7 capsule blends in with nature, and the corners of the capsule are designed with eco-linear design techniques, while the overall frame flow is simple and clear, with a more technological sense. The space utilization rate is the highest among the existing series, with a high price/performance ratio!

1 bedroom-1 living room-1 bathroom