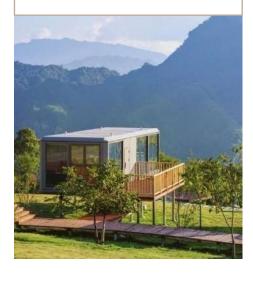

# Unrestricted terrain ecological development

No foundation, all terrain of peak, dense forest and mudflat is covered, no vegetation is damaged, no construction waste, and ecological and environmental protection

Rapid landing of prefabricated houses

30 days of production in the workshop, integrated into the entire house for 2 hours and ready to use on the ground, without the need for on-site construction and decoration

Panoramic View Returns to Nature

270 ° panoramic french window, thermal insulation, sleeping in the scenery, enjoying pure natural fun

Ecological and environmentally friendly, complete and dismantled without destroying any plants or trees.

Equipped with foot support, not limited by terrain, deep into the hinterland of the scenic area.