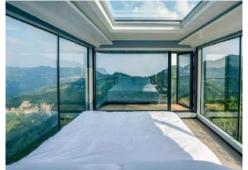

Panoramic View Returns to Nature

270 ° panoramic french window, thermal insulation, sleeping in the scenery, enjoying pure natural fun

L type french window adopts new building material, double-layer hollow Low-e glass, which has excellent heat insulation performance and high light transmittance, heat insulation and sound insulation.