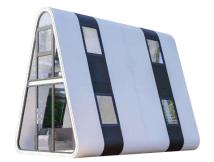

## **○** V6 TRIANGLE HOUSE

Size: F1-5.5 X 4 X 2.5m / 18 X 13.1 X 8.2ft F2-5.5 X 2.6 X 2.5m / 18 X 8.5 X 8.2ft

Area: F1-20.3m <sup>2</sup> / 218.5ft <sup>2</sup> F2-12.5m <sup>2</sup> / 134.5ft <sup>2</sup>

Accommodate : 2 people

Total power consumption: 10KW

Weight: 5 tons

V6 triangular appearance of two-story design, very modern sense of technology, is a collection of close to the sense of nature experience, intelligent design concepts, modern intelligent control and green environmental protection of the new high-tech home.