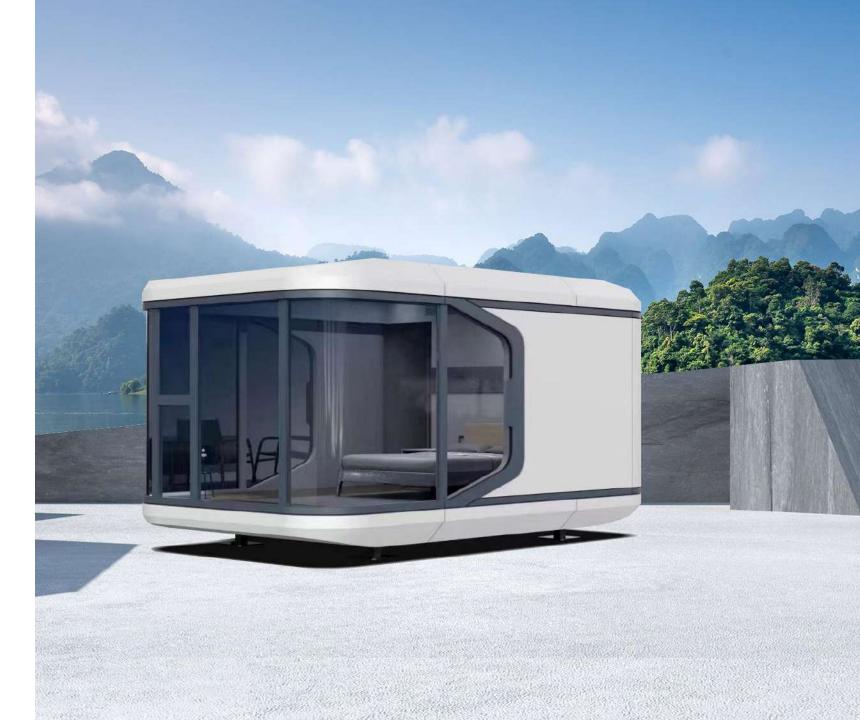

#### **X7 CAPSULE HOUSE**

Size: 11.5 X 3.3 X 3.2m / 37.7 X 10.8 X 10.5ft

Area: 38m <sup>2</sup> / 409ft <sup>2</sup>

Accommodate : 4-6 people

**Total power consumption: 15KW** 

Weight: 9 tons

The X7 capsule is by far the most popular and best-selling product. The use of black and white duality to enhance the visual effect, the smooth and rigid design lines, the 270-degree views plus a skylight, the spacious viewing balconies, the separate wet and dry bathrooms, the large wide sinks, and the ability to blend in with nature while transcending it, are all reasons why it has become a hot seller.