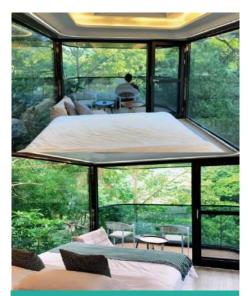

Panoramic View Returns to Nature

270 ° panoramic french window, thermal insulation, sleeping in the scenery, enjoying pure natural fun

L type french window adopts new building material, double-layer hollow Low-e glass, which has excellent heat insulation performance and high light transmittance, heat insulation and sound insulation.

# **○ INTERIOR DISPLAY**