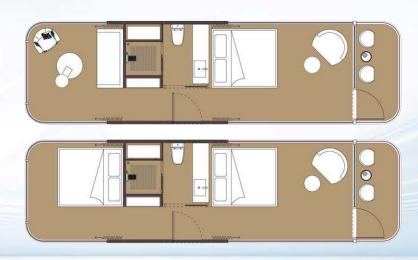

#### 2 bedroom-1 bathroom-1 balcony

Size: 11.5 X 3.3 X 3.2m / 37.7 X 10.8 X 10.5ft

Area: 38m 2 / 409ft 2

Accommodate: 4-6 people

#### 1 bedroom-1 bathroom-1 living room

Size: 11.5 X 3.3 X 3.2m / 37.7 X 10.8 X 10.5ft

Area: 38m <sup>2</sup> / 409ft <sup>2</sup>

Accommodate: 4-6 people