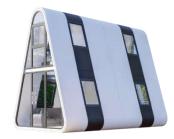

## **○** V6 TRIANGLE HOUSE

Size: F1-5.5 X 4 X 2.5m / 18 X 13.1 X 8.2ft F2-5.5 X 2.6 X 2.5m / 18 X 8.5 X 8.2ft

Area: F1-20.3m <sup>2</sup> / 218.5ft <sup>2</sup> F2-12.5m <sup>2</sup> / 134.5ft <sup>2</sup>

Accommodate : 2 people

Total power consumption: 10KW

Weight: 5 tons

V6 triangular appearance of two-story design, very modern sense of technology, is a collection of close to the sense of nature experience, intelligent design concepts, modern intelligent control and green environmental protection of the new high-tech home.