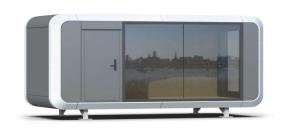

#### **X6 CAPSULE HOUSE**

Size: 9.5 X 3.3 X 3.2m / 31.2 X 10.8 X 10.5ft

Area: 31m <sup>2</sup> / 333.7ft <sup>2</sup>

Accommodate : 3-4 people

**Total power consumption: 15KW** 

Weight: 8 tons

The X6 capsule is full of sci-fi space capsule design, combined with our unique original style, clean lines and atmosphere, the interior follows the standard hotel bed layout, wet and dry separation of independent bathroom, 270 "landscape window, private balcony, can easily accommodate 2-4 people, to meet the needs of the young people nowadays, to enjoy the fun of the outdoor campsite.