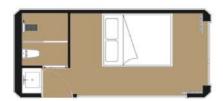

#### **X5 CAPSULE HOUSE**

Size: 8.5 X 3.3 X 3.2m / 27.9 X 10.8 X 10.5ft

Area: 28m <sup>2</sup> / 301.4ft <sup>2</sup> Accommodate : 2 people

**Total power consumption: 10KW** 

Weight: 7 tons

The X5 capsule continues the design style and creative inspiration of the X7, and has its own unique charm, with separate wet and dry bathrooms, large floor-to-ceiling windows, and a large interior space of 28 square meters, which is matched with a whole-house intelligent control system, making it more technological and fashionable.

1 bedroom-1 bathroom-1 balcony