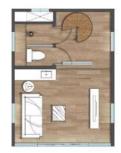

#### 1 bedroom-1 bathroom-1 living room

Size: 9.5 X 3.3 X 3.2m / 31.2 X 10.8 X 10.5ft

Area: 31m 2 / 333.7ft 2

Accommodate : 3-4 people