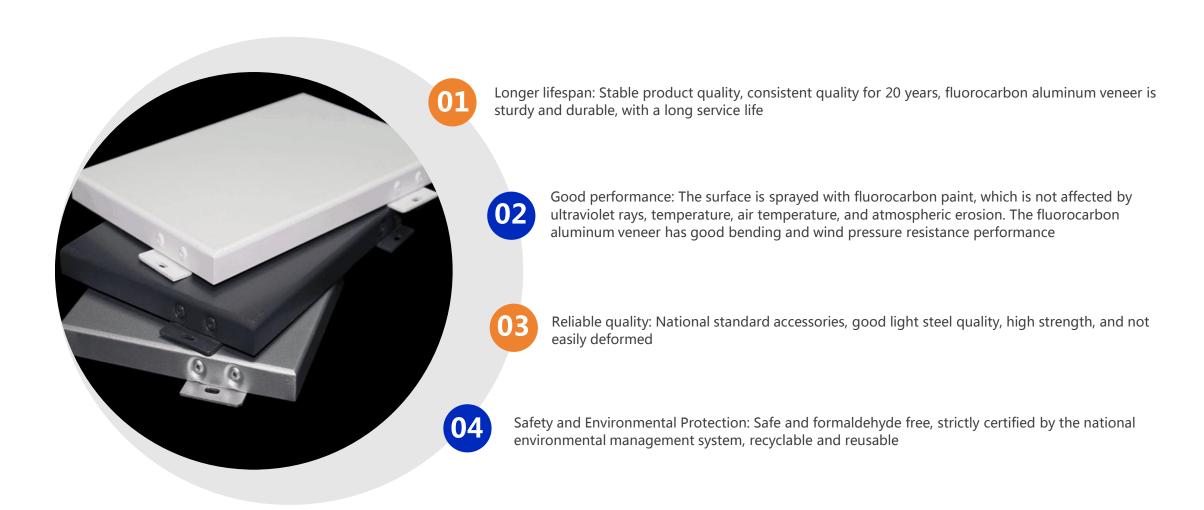

## **ALUMINUM VENEER STRUCTURE**

# **CONSTRUCTION MATERIAL DISPLAY**

Aluminum plate

Reinforced glass

Reinforced glass

Floor