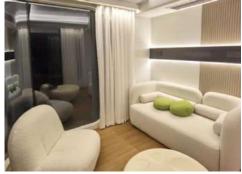

le, with separate wet and dry bathrooms, , the overall frame design is minimalist, with a traditional yet efficient layout, making it suitable for many scenarios.



1 bedroom-1 bathroom



## **○** V6 TRIANGLE HOUSE



Size: F1-5.5 X 4 X 2.5m / 18 X 13.1 X 8.2ft F2-5.5 X 2.6 X 2.5m / 18 X 8.5 X 8.2ft

Area: F1-20.3m <sup>2</sup> / 218.5ft <sup>2</sup> F2-12.5m <sup>2</sup> / 134.5ft <sup>2</sup>

Accommodate : 2 people

Total power consumption: 10KW

Weight: 5 tons

V6 triangular appearance of two-story design, very modern sense of technology, is a collection of close to the sense of nature experience, intelligent design concepts, modern intelligent control and green environmental protection of the new high-tech home.





1 bedroom-1 living room-1 bathroom



# **○ INTERIOR DISPLAY**















# **○ INTELLIGENT SYSTEM**



# SPACE CAPSULE HOUSE SKELETON STRUCTURE



The entire interior of the cabin is welded with galvanized steel frame, which has high strength and is sturdy and durable for more than 50 years.

All steel is cut by laser and automatically welded by robots, with high accuracy and strong earthquake resistance and typhoon resistance

It can withstand various harsh weather conditions, is moisture-proof, corrosion-resistant, fire-resistant, soundproof, and heat-insulating, and is durable.



## DOUBLE LAYERED HOLLOW LOW-E GLASS

The contribution of Low-E glass to energy conservation is reflected in two aspects: on the one hand, Low-E film can reduce the heat exchange between the glass surface and the air, reducing the heat transfer caused by temperature dif