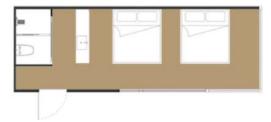

#### 2 bedroom-1 bathroom-1 balcony

Size: 11.5 X 3.3 X 3.2m / 37.7 X 10.8 X 10.5ft

Area: 38m 2 / 409ft 2

Accommodate: 4-6 people

#### **X7 CAPSULE HOUSE**

Size: 11.5 X 3.3 X 3.2m / 37.7 X 10.8 X 10.5ft

Area: 38m <sup>2</sup> / 409ft <sup>2</sup>

Accommodate : 4-6 people

**Total power consumption: 15KW** 

Weight: 9 tons

The X7 capsule is by far the most popular and best-selling product. The use of black and white duality to enhance the visual effect, the smooth and rigid design lines, the 270-degree views plus a skylight, the spacious viewing balconies, the separate wet and dry bathrooms, the large wide sinks, and the ability to blend in with nature while transcending it, are all reasons why it has become a hot seller.