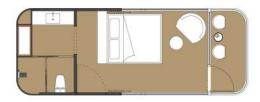

#### **X5 CAPSULE HOUSE**

Size: 8.5 X 3.3 X 3.2m / 27.9 X 10.8 X 10.5ft

Area: 28m <sup>2</sup> / 301.4ft <sup>2</sup> Accommodate : 2 people

**Total power consumption: 10KW** 

Weight: 7 tons

The X5 capsule continues the design style and creative inspiration of the X7, and has its own unique charm, with separate wet and dry bathrooms, large floor-to-ceiling windows, and a large interior space of 28 square meters, which is matched with a whole-house intelligent control system, making it more technological and fashionable.

1 bedroom-1 bathroom-1 balcony