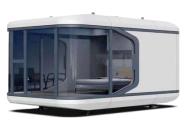

#### **X5 CAPSULE HOUSE**

Size: 8.5 X 3.3 X 3.2m / 27.9 X 10.8 X 10.5ft

Area: 28m <sup>2</sup> / 301.4ft <sup>2</sup> Accommodate : 2 people

**Total power consumption: 10KW** 

Weight: 7 tons

The X5 capsule continues the design style and creative inspiration of the X7, and has its own unique charm, with separate wet and dry bathrooms, large floor-to-ceiling windows, and a large interior space of 28 square meters, which is matched with a whole-house intelligent control system, making it more technological and fashionable.