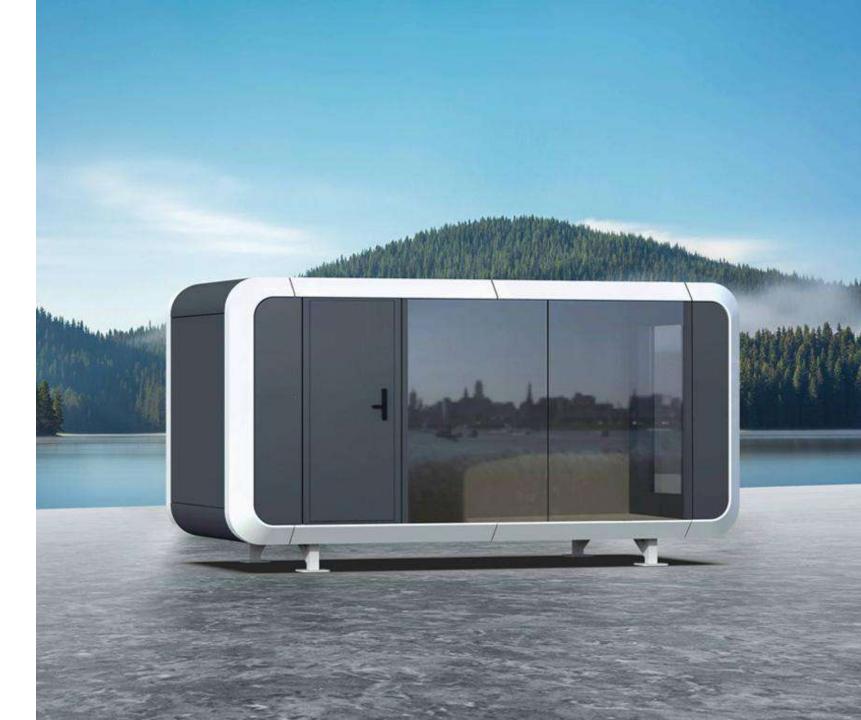

#### **X7 CAPSULE HOUSE**

Size: 11.5 X 3.3 X 3.2m / 37.7 X 10.8 X 10.5ft

Area: 38m <sup>2</sup> / 409ft <sup>2</sup>

Accommodate : 4-6 people

**Total power consumption: 15KW** 

Weight: 9 tons

The X7 capsule is by far the most popular and best-selling product. The use of black and white duality to enhance the visual effect, the smooth and rigid design lines, the 270-degree views plus a skylight, the spacious viewing balconies, the separate wet and dry bathrooms, the large wide sinks, and the ability to blend in with nature while transcending it, are all reasons why it has become a hot seller.