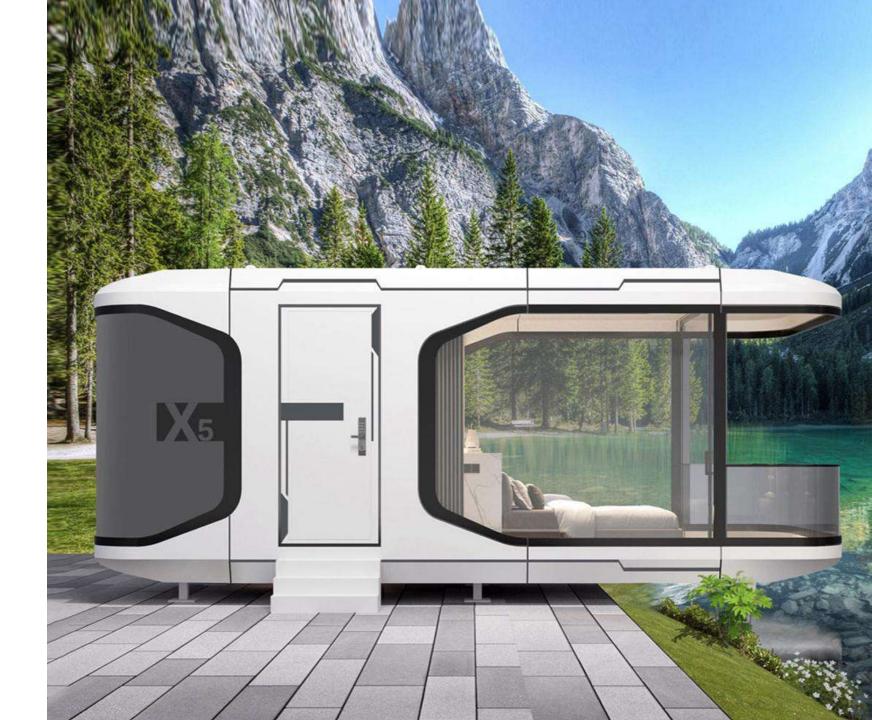

#### **X5 CAPSULE HOUSE**

Size: 8.5 X 3.3 X 3.2m / 27.9 X 10.8 X 10.5ft

Area: 28m <sup>2</sup> / 301.4ft <sup>2</sup> Accommodate : 2 people

**Total power consumption: 10KW** 

Weight: 7 tons

The X5 capsule continues the design style and creative inspiration of the X7, and has its own unique charm, with separate wet and dry bathrooms, large floor-to-ceiling windows, and a large interior space of 28 square meters, which is matched with a whole-house intelligent control system, making it more technological and fashionable.