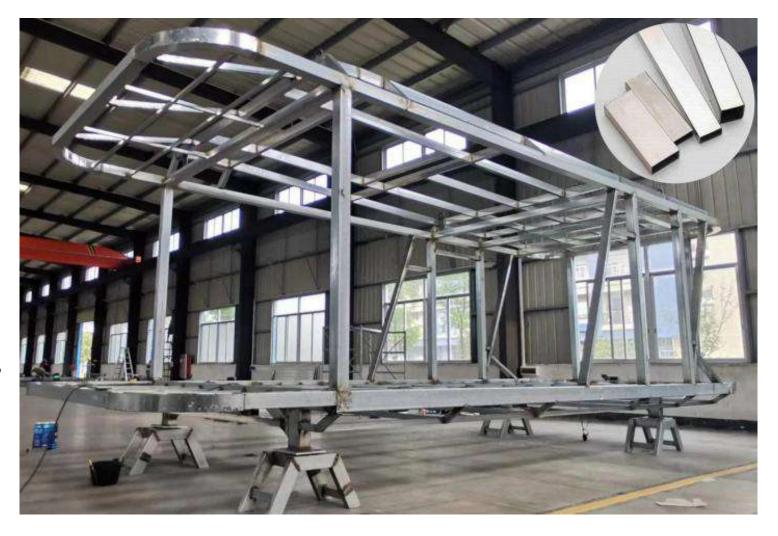

Wall covering with thermal insulation materials effectively reduces the impact of temperature changes.

The main framework is independently developed and adopts a hot-dip galvanized steel structure, which is sturdy and durable for over 50 years.

# SPACE CAPSULE HOUSE SKELETON STRUCTURE

The entire interior of the cabin is welded with galvanized steel frame, which has high strength and is sturdy and durable for more than 50 years.

All steel is cut by laser and automatically welded by robots, with high accuracy and strong earthquake resistance and typhoon resistance

It can withstand various harsh weather conditions, is moisture-proof, corrosion-resistant, fire-resistant, soundproof, and heat-insulating, and is durable.