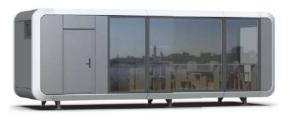

#### **X7 CAPSULE HOUSE**

Size: 11.5 X 3.3 X 3.2m / 37.7 X 10.8 X 10.5ft

Area: 38m <sup>2</sup> / 409ft <sup>2</sup>

Accommodate : 4-6 people

**Total power consumption: 15KW** 

Weight: 9 tons

The X7 capsule is by far the most popular and best-selling product. The use of black and white duality to enhance the visual effect, the smooth and rigid design lines, the 270-degree views plus a skylight, the spacious viewing balconies, the separate wet and dry bathrooms, the large wide sinks, and the ability to blend in with nature while transcending it, are all reasons why it has become a hot seller.