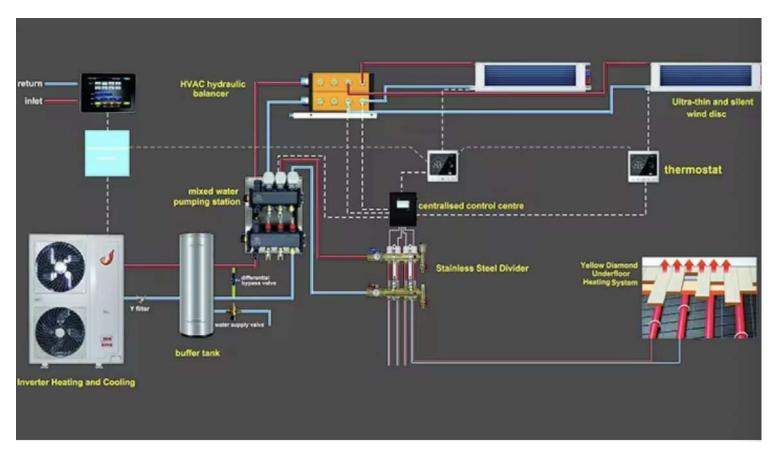

at energy passing through the glass.

Compared with ordinary glass and traditional architectural coated glass, its coating layer has excellent thermal insulation effect and good transparency.

The double-layer glass is internally filled with argon gas technology, which is more soundproof and waterproof.

Shield infrared thermal energy and filter sunlight into a light source.



Actively blocking heat, effectively isolating indoor and outdoor heat conduction, Significantly enhance the thermal insulation performance of the entire window.

Automotive grade tempered glass. Safe and stress resistant, not afraid of typhoons

## **ALUMINUM VENEER STRUCTURE**



# **CONSTRUCTION MATERIAL DISPLAY**



Aluminum plate





Reinforced glass



Reinforced glass

Floor

# **○** AIR CONDITIONING SYSTEM





## **SUPPLIER SYSTEM**









#### APPLICABLE SCENARIOS

Suitable for: rural revitalization, camping accommodation, outdoor markets, study tours, health care and elderly care, real estate, hotel catering, team building and expansion, and other scenarios.

# **01** Camp mode

Assist in the development of new models such as farms, ranches, and ecological parks, and equip them with new cultural and tourism campsites.





**02** Hotel mode

Explore the travel ecosystem and create unique tourist accommodation destinations.

# **03** Integrated

Combining homestays with rural activities to create a onestop project of "eating, drinking, playing, and learning".





**04** Travel mode

Build a tourism base through natural resources such as forest health, hot spring vacations, and beach and