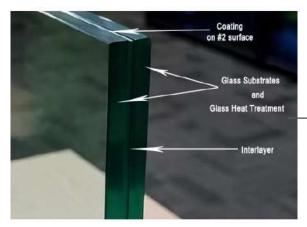

## DOUBLE LAYERED HOLLOW LOW-E GLASS

The contribution of Low-E glass to energy conservation is reflected in two aspects: on the one hand, Low-E film can reduce the heat exchange between the glass surface and the air, reducing the heat transfer caused by temperature difference on both sides of the glass (i.e. temperature difference heat transfer), which will reduce the temperature difference heat transfer of the glass; On the other hand, the Low-E film can effectively reflect solar radiation, thereby limiting the radiation heat energy (i.e. radiation heat transfer) that passes through the glass due to solar radiation, thereby reducing the solar heat energy passing through the glass.

Compared with ordinary glass and traditional architectural coated glass, its coating layer has excellent thermal insulation effect and good transparency.

The double-layer glass is internally filled with argon gas technology, which is more soundproof and waterproof.

Shield infrared thermal energy and filter sunlight into a light source.

Actively blocking heat, effectively isolating indoor and outdoor heat conduction, Significantly enhance the thermal insulation performance of the entire window.

Automotive grade tempered glass. Safe and stress resistant, not afraid of typhoons