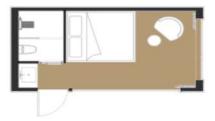

#### 2 bedroom-1 bathroom-1 balcony

Size: 11.5 X 3.3 X 3.2m / 37.7 X 10.8 X 10.5ft

Area: 38m 2 / 409ft 2

Accommodate: 4-6 people

#### **X7 CAPSULE HOUSE**

Size: 11.5 X 3.3 X 3.2m / 37.7 X 10.8 X 10.5ft

Area: 38m <sup>2</sup> / 409ft <sup>2</sup>

Accommodate : 4-6 people

**Total power consumption: 15KW** 

Weight: 9 tons

The X7 capsule is by far the most popular and best-selling product. The use of black and white duality to enhance the visual effect, the smooth and rigid design lines, the 270-degree views plus a skylight, the spacious viewing balconies, the separate wet and dry bathrooms, the large wide sinks, and the ability to blend in with nature while transcending it, are all reasons why it has become a hot seller.