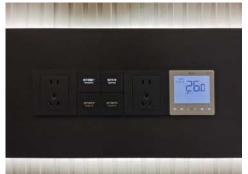

#### **Customer control system**

- Card insertion power/card retrieval power off panel
- Multi scenario mode function panel lighting
- Intelligent integrated control of lighting/curtains
- Whole house intelligent voice control