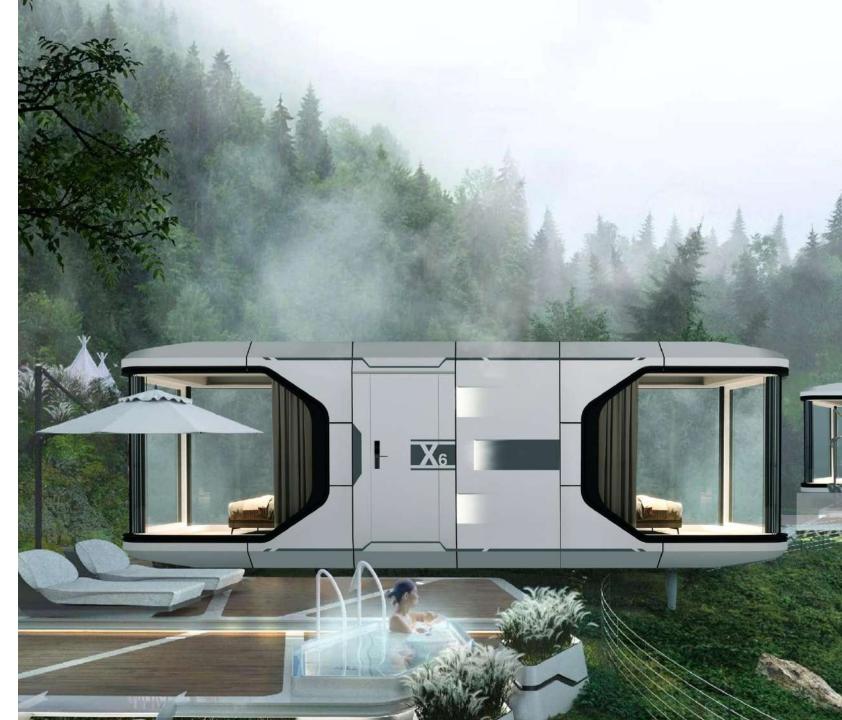

#### **X6 CAPSULE HOUSE**

Size: 9.5 X 3.3 X 3.2m / 31.2 X 10.8 X 10.5ft

Area: 31m <sup>2</sup> / 333.7ft <sup>2</sup>

Accommodate : 3-4 people

**Total power consumption: 15KW** 

Weight: 8 tons

The X6 capsule is full of sci-fi space capsule design, combined with our unique original style, clean lines and atmosphere, the interior follows the standard hotel bed layout, wet and dry separation of independent bathroom, 270 "landscape window, private balcony, can easily accommodate 2-4 people, to meet the needs of the young people nowadays, to enjoy the fun of the outdoor campsite.

2 bedroom-1 bathroom

1 bedroom-1 living room-1 bathroom