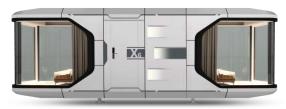

### **X7**

#### 2 bedroom-1 bathroom-1 balcony

Size: 11.5 X 3.3 X 3.2m / 37.7 X 10.8 X 10.5ft

Area: 38m 2 / 409ft 2

Accommodate: 4-6 people

#### **X7 CAPSULE HOUSE**

Size: 11.5 X 3.3 X 3.2m / 37.7 X 10.8 X 10.5ft

Area: 38m <sup>2</sup> / 409ft <sup>2</sup>

Accommodate : 4-6 people

**Total power consumption: 15KW** 

Weight: 9 tons

The X7 capsule is by far the most popular and best-selling product. The use of black and white duality to enhance the visual effect, the smooth and rigid design lines, the 270-degree views plus a skylight, the spacious viewing balconies, the separate wet and dry bathrooms, the large wide sinks, and the ability to blend in with nature while transcending it, are all reasons why it has become a hot seller.