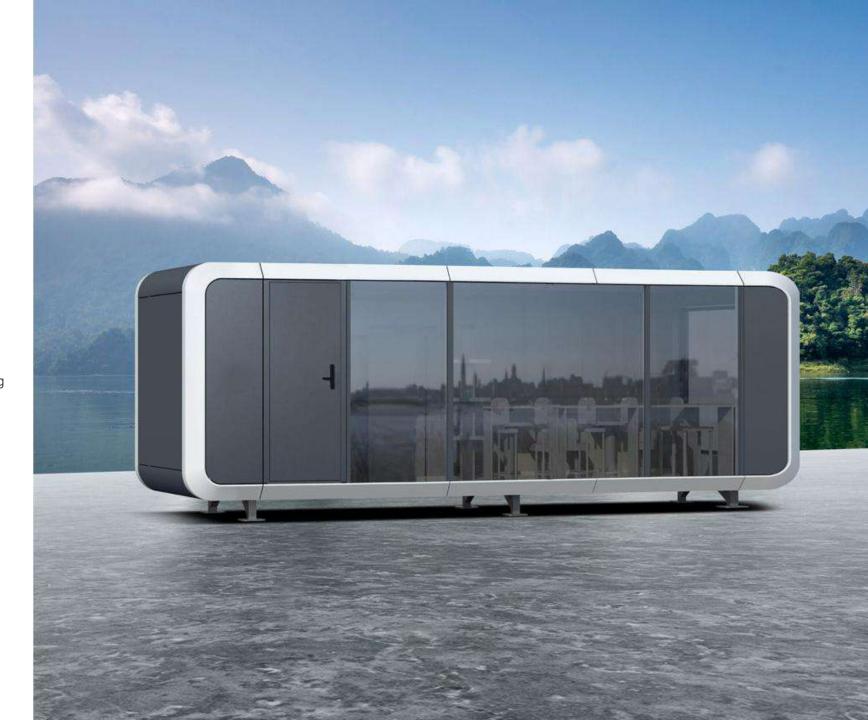

#### **X7 CAPSULE HOUSE**

Size: 11.5 X 3.3 X 3.2m / 37.7 X 10.8 X 10.5ft

Area: 38m <sup>2</sup> / 409ft <sup>2</sup>

Accommodate : 4-6 people

**Total power consumption: 15KW** 

Weight: 9 tons

The X7 capsule is by far the most popular and best-selling product. The use of black and white duality to enhance the visual effect, the smooth and rigid design lines, the 270-degree views plus a skylight, the spacious viewing balconies, the separate wet and dry bathrooms, the large wide sinks, and the ability to blend in with nature while transcending it, are all reasons why it has become a hot seller.