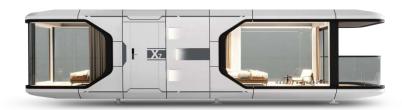

#### **X6 CAPSULE HOUSE**

Size: 9.5 X 3.3 X 3.2m / 31.2 X 10.8 X 10.5ft

Area: 31m <sup>2</sup> / 333.7ft <sup>2</sup>

Accommodate : 3-4 people

**Total power consumption: 15KW** 

Weight: 8 tons

The X6 capsule is full of sci-fi space capsule design, combined with our unique original style, clean lines and atmosphere, the interior follows the standard hotel bed layout, wet and dry separation of independent bathroom, 270 "landscape window, private balcony, can easily accommodate 2-4 people, to meet the needs of the young people nowadays, to enjoy the fun of the outdoor campsite.

2 bedroom-1 bathroom

1 bedroom-1 living room-1 bathroom