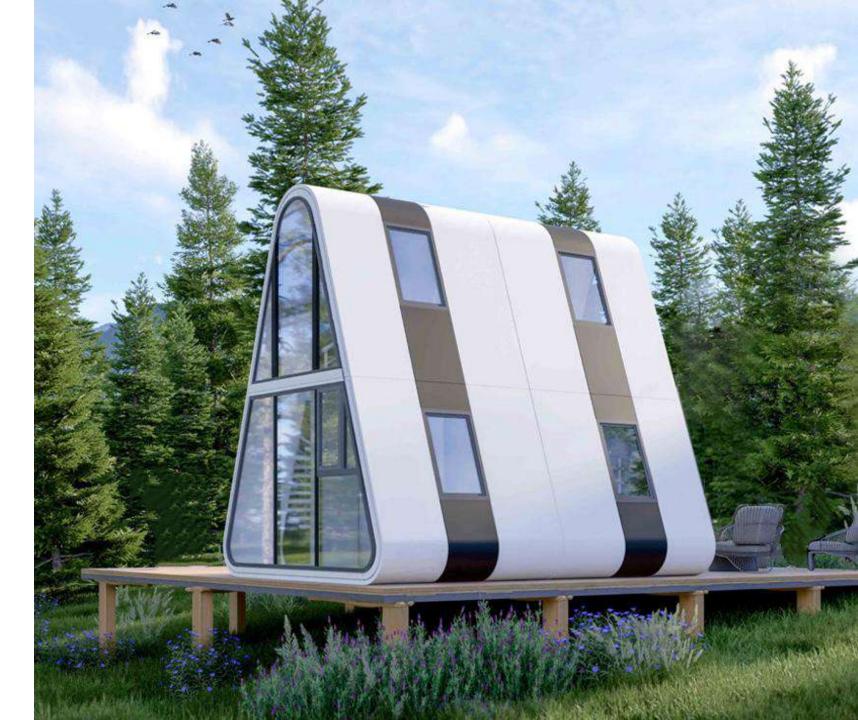

#### **X7 CAPSULE HOUSE**

Size: 11.5 X 3.3 X 3.2m / 37.7 X 10.8 X 10.5ft

Area: 38m <sup>2</sup> / 409ft <sup>2</sup>

Accommodate : 4-6 people

**Total power consumption: 15KW** 

Weight: 9 tons

The X7 capsule is by far the most popular and best-selling product. The use of black and white duality to enhance the visual effect, the smooth and rigid design lines, the 270-degree views plus a skylight, the spacious viewing balconies, the separate wet and dry bathrooms, the large wide sinks, and the ability to blend in with nature while transcending it, are all reasons why it has become a hot seller.