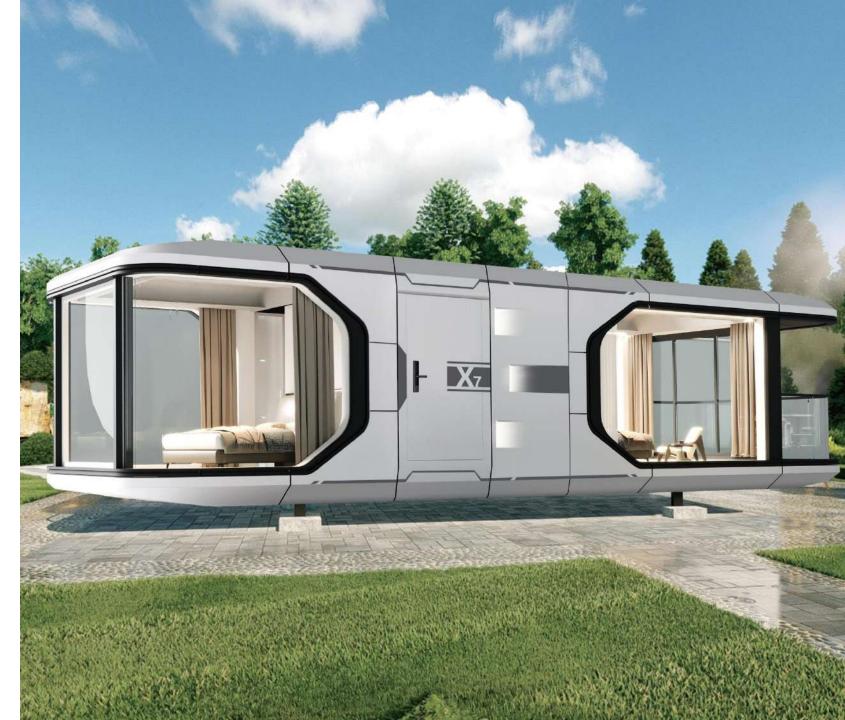

#### **X7 CAPSULE HOUSE**

Size: 11.5 X 3.3 X 3.2m / 37.7 X 10.8 X 10.5ft

Area: 38m <sup>2</sup> / 409ft <sup>2</sup>

Accommodate : 4-6 people

**Total power consumption: 15KW** 

Weight: 9 tons

The X7 capsule is by far the most popular and best-selling product. The use of black and white duality to enhance the visual effect, the smooth and rigid design lines, the 270-degree views plus a skylight, the spacious viewing balconies, the separate wet and dry bathrooms, the large wide sinks, and the ability to blend in with nature while transcending it, are all reasons why it has become a hot seller.

2 bedroom-1 bathroom-1 balcony

1 bedroom-1 living room-1 bathroom-1 balcony