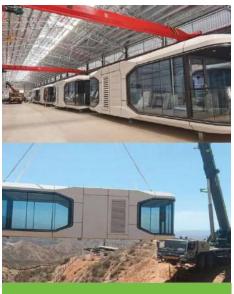

#### Production

Production is a technology-based enterprise that integrates the research and development, production, and sales of spacecraft, aiming to provide cutting-edge technology, cultural and tourism housing for our customers.

Producer have two major factory areas with a total area of approximately 50,000 square meters, and more than 200 standard production machines. The monthly delivery volume can reach over 200 units. The R&D, production, and quality control teams all have over fifteen years of experience in the industry.

Rapid landing of prefabricated houses

30 days of production in the workshop, integrated into the entire house for 2 hours and ready to use on the ground, without the need for on-site construction and decoration

## 01 Transportation phase

The standard truck is a 13.5-meter-long semitrailer with a transport width of 3m and a transport height of no more than 4.2m, which can be freely used on highways throughout the country.

## 02 Lifting stage

After the goods arrive at the site, the customer needs to contact the local crane service on their own. The lifting weight of the product ranges from 6 to 10 tons, and it is recommended to use a crane of no less than 25 tons for loading and unloading.