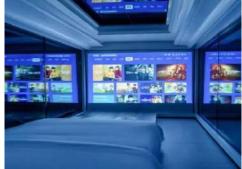

separate wet and dry bathrooms, , the overall frame design is minimalist, with a traditional yet efficient layout, making it suitable for many scenarios.



1 bedroom-1 bathroom



## **○** V6 TRIANGLE HOUSE



Size: F1-5.5 X 4 X 2.5m / 18 X 13.1 X 8.2ft F2-5.5 X 2.6 X 2.5m / 18 X 8.5 X 8.2ft

Area: F1-20.3m <sup>2</sup> / 218.5ft <sup>2</sup> F2-12.5m <sup>2</sup> / 134.5ft <sup>2</sup>

Accommodate : 2 people

Total power consumption: 10KW

Weight: 5 tons

V6 triangular appearance of two-story design, very modern sense of technology, is a collection of close to the sense of nature experience, intelligent design concepts, modern intelligent control and green environmental protection of the new high-tech home.





1 bedroom-1 living room-1 bathroom



# **○ INTERIOR DISPLAY**















# **○ INTELLIGENT SYSTEM**



# SPACE CAPSULE HOUSE SKELETON STRUCTURE



The entire interior of the cabin is welded with galvanized steel frame, which has high strength and is sturdy and durable for more than 50 years.

All steel is cut by laser and automatically welded by robots, with high accuracy and strong earthquake resistance and typhoon resistance

It can withstand various harsh weather conditions, is moisture-proof, corrosion-resistant, fire-resistant, soundproof, and heat-insulating, and is durable.



## DOUBLE LAYERED HOLLOW LOW-E GLASS

The contribution of Low-E glass to energy conservation is reflected in two aspects: on the one hand, Low-E film can reduce the heat exchange between the glass surface and the air, reducing the heat transfer caused by temperature difference