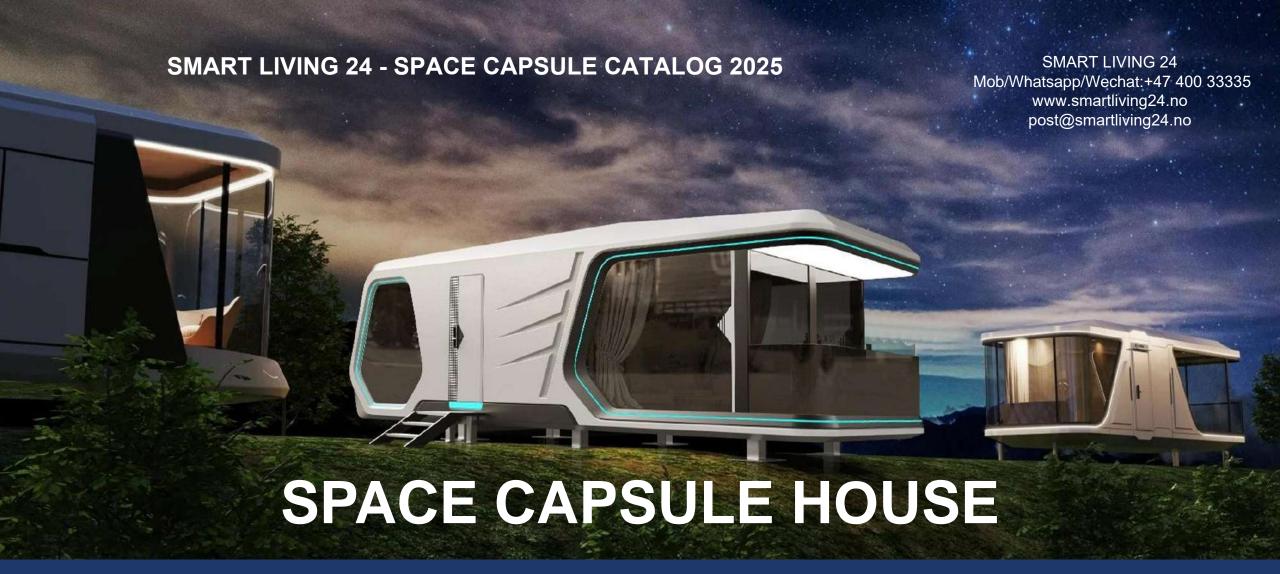

Breaking free from the constraints of traditional architectural space, creating a personalized and luxurious lifestyle that is infinitely close to nature, and enjoying a new journey experience

#### **X7 CAPSULE HOUSE**

Size: 11.5 X 3.3 X 3.2m / 37.7 X 10.8 X 10.5ft

Area: 38m <sup>2</sup> / 409ft <sup>2</sup>

Accommodate : 4-6 people

**Total power consumption: 15KW** 

Weight: 9 tons

The X7 capsule is by far the most popular and best-selling product. The use of black and white duality to enhance the visual effect, the smooth and rigid design lines, the 270-degree views plus a skylight, the spacious viewing balconies, the separate wet and dry bathrooms, the large wide sinks, and the ability to blend in with nature while transcending it, are all reasons why it has become a hot seller.