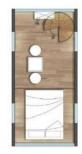

#### PRODUCT ANALYSIS

Modern minimalist style, equipped with smart appliances throughout the house, with a layout of two bedrooms, one living room, one bathroom, and one balcony space.

The body is made of fluorocarbon process aluminum alloy, which is moisture-proof, anti-corrosion, rust resistant, earthquake resistant, and windproof.

#### 2 bedroom-1 bathroom-1 balcony

Size: 11.5 X 3.3 X 3.2m / 37.7 X 10.8 X 10.5ft

Area: 38m 2 / 409ft 2

Accommodate: 4-6 people