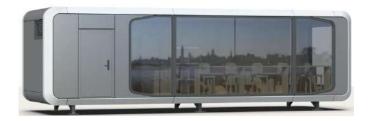

## **P7 CAPSULE HOUSE**

Size: 11.5 X 3.3 X 3.2m / 37.7 X 10.8 X 10.5ft

Area: 38m <sup>2</sup> / 409ft <sup>2</sup>

Accommodate : 4-6 people

**Total power consumption: 15KW** 

Weight: 7 tons

The cool gray exterior of the P7 capsule blends in with nature, and the corners of the capsule are designed with eco-linear design techniques, while the overall frame flow is simple and clear, with a more technological sense. The space utilization rate is the highest among the existing series, with a high price/performance ratio!

#### 1 bedroom-1 bathroom-1 living room

Size: 11.5 X 3.3 X 3.2m / 37.7 X 10.8 X 10.5ft

Area: 38m <sup>2</sup> / 409ft <sup>2</sup>

Accommodate: 4-6 people