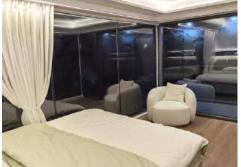

with separate wet and dry bathrooms, , the overall frame design is minimalist, with a traditional yet efficient layout, making it suitable for many scenarios.



1 bedroom-1 bathroom



## **○** V6 TRIANGLE HOUSE



Size: F1-5.5 X 4 X 2.5m / 18 X 13.1 X 8.2ft F2-5.5 X 2.6 X 2.5m / 18 X 8.5 X 8.2ft

Area: F1-20.3m <sup>2</sup> / 218.5ft <sup>2</sup> F2-12.5m <sup>2</sup> / 134.5ft <sup>2</sup>

Accommodate : 2 people

Total power consumption: 10KW

Weight: 5 tons

V6 triangular appearance of two-story design, very modern sense of technology, is a collection of close to the sense of nature experience, intelligent design concepts, modern intelligent control and green environmental protection of the new high-tech home.





1 bedroom-1 living room-1 bathroom



# **○ INTERIOR DISPLAY**















# **○ INTELLIGENT SYSTEM**



# SPACE CAPSULE HOUSE SKELETON STRUCTURE



The entire interior of the cabin is welded with galvanized steel frame, which has high strength and is sturdy and durable for more than 50 years.

All steel is cut by laser and automatically welded by robots, with high accuracy and strong earthquake resistance and typhoon resistance

It can withstand various harsh weather conditions, is moisture-proof, corrosion-resistant, fire-resistant, soundproof, and heat-insulating, and is durable.



## DOUBLE LAYERED HOLLOW LOW-E GLASS

The contribution of Low-E glass to energy conservation is reflected in two aspects: on the one hand, Low-E film can reduce the heat exchange between the glass surface and the air, reducing the heat transfer caused by temperature differe