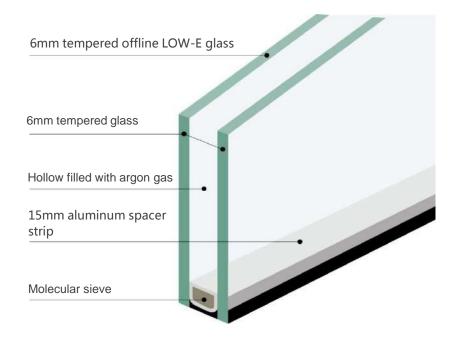

## DOUBLE LAYERED HOLLOW LOW-E GLASS

The contribution of Low-E glass to energy conservation is reflected in two aspects: on the one hand, Low-E film can reduce the heat exchange between the glass surface and the air, reducing the heat transfer caused by temperature difference on both sides of the glass (i.e. temperature difference heat transfer), which will reduce the temperature difference heat transfer of the glass; On the other hand, the Low-E film can effectively reflect solar radiation, thereby limiting the radiation heat energy (i.e. radiation heat transfer) that passes through the glass due to solar radiation, thereby reducing the solar heat energy passing through the glass.

Compared with ordinary glass and traditional architectural coated glass, its coating layer has excellent thermal insulation effect and good transparency.

The double-layer glass is internally filled with argon gas technology, which is more soundproof and waterproof.

Shield infrared thermal energy and filter sunlight into a light source.

Actively blocking heat, effectively isolating indoor and outdoor heat conduction, Significantly enhance the thermal insulation performance of the entire window.

Automotive grade tempered glass. Safe and stress resistant, not afraid of typhoons