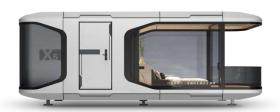

## **P7 CAPSULE HOUSE**

Size: 11.5 X 3.3 X 3.2m / 37.7 X 10.8 X 10.5ft

Area: 38m <sup>2</sup> / 409ft <sup>2</sup>

Accommodate : 4-6 people

**Total power consumption: 15KW** 

Weight: 7 tons

The cool gray exterior of the P7 capsule blends in with nature, and the corners of the capsule are designed with eco-linear design techniques, while the overall frame flow is simple and clear, with a more technological sense. The space utilization rate is the highest among the existing series, with a high price/performance ratio!