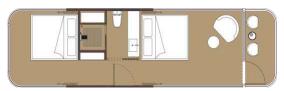

#### **X7 CAPSULE HOUSE**

Size: 11.5 X 3.3 X 3.2m / 37.7 X 10.8 X 10.5ft

Area: 38m <sup>2</sup> / 409ft <sup>2</sup>

Accommodate : 4-6 people

**Total power consumption: 15KW** 

Weight: 9 tons

The X7 capsule is by far the most popular and best-selling product. The use of black and white duality to enhance the visual effect, the smooth and rigid design lines, the 270-degree views plus a skylight, the spacious viewing balconies, the separate wet and dry bathrooms, the large wide sinks, and the ability to blend in with nature while transcending it, are all reasons why it has become a hot seller.

2 bedroom-1 bathroom-1 balcony

1 bedroom-1 living room-1 bathroom-1 balcony