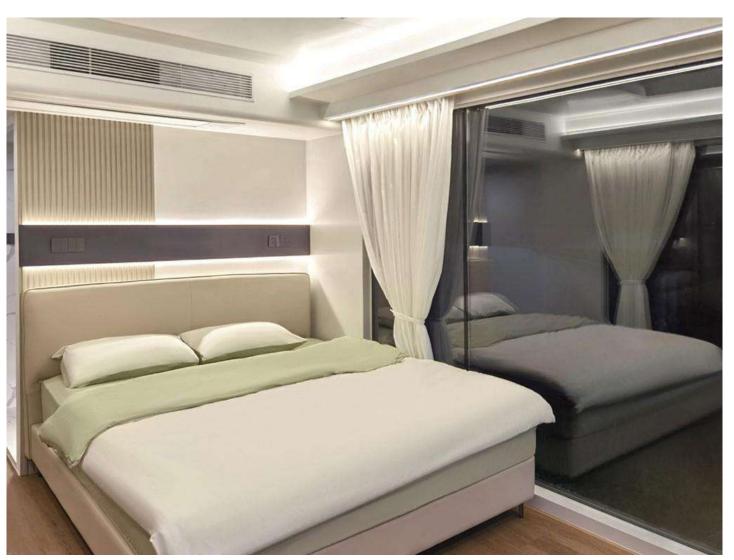

#### PRODUCT ANALYSIS

Modern minimalist style, equipped with smart appliances throughout the house, with a layout of two bedrooms, one living room, one bathroom, and one balcony space.

The body is made of fluorocarbon process aluminum alloy, which is moisture-proof, anti-corrosion, rust resistant, earthquake resistant, and windproof.

L type french window adopts new building material, double-layer hollow Low-e glass, which has excellent heat insulation performance and high light transmittance, heat insulation and sound insulation.